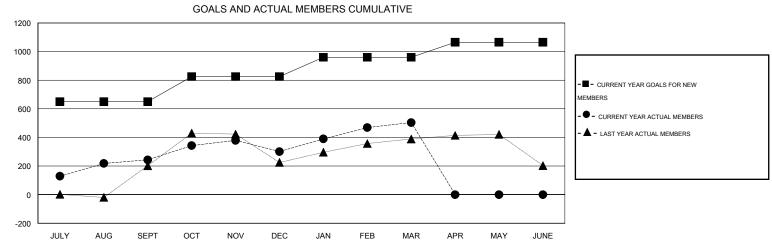

## NAZMUL HAQUE GMT:

| LOCATION NE | PAL |
|-------------|-----|
|-------------|-----|

 $\mathsf{GMT} \; \mathsf{CA} \; \mathbf{6}$ Clubs Members RESULTS FOR 2014-2015 RESULTS FOR 2014-2015 NEW CLUB NEW CLUBS DROPPED NET NEW MEMBER CHARTER AND DROPPED NET QUARTER QUARTER GOAL CLUBS GAIN/LOSS GOAL NEW MEMBERS MEMBERS GAIN/LOSS ADDED 25 11 1 10 650 374 131 243 JULY/AUG/SEPT JULY/AUG/SEPT 5 3 3 0 175 248 190 58 OCT/NOV/DEC OCT/NOV/DEC 5 5 0 5 270 67 203 135 JAN/FEB/MAR JAN/FEB/MAR 3 0 0 0 105 0 0 0 APR/MAY/JUNE APR/MAY/JUNE