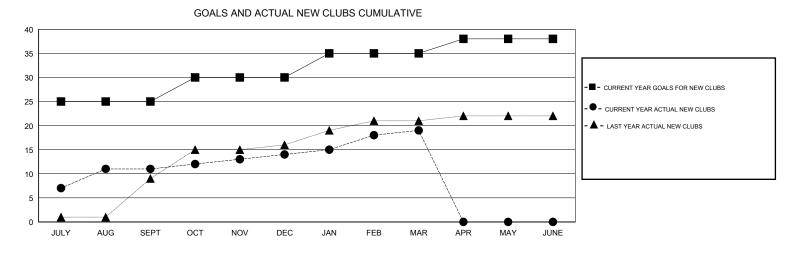

## NAZMUL HAQUE GMT:

| LOCATION NE | PAL |
|-------------|-----|
|-------------|-----|

 $\mathsf{GMT} \; \mathsf{CA} \; \mathbf{6}$ Clubs Members RESULTS FOR 2014-2015 RESULTS FOR 2014-2015 NEW CLUB NEW CLUBS DROPPED NET NEW MEMBER CHARTER AND DROPPED NET QUARTER QUARTER GOAL CLUBS GAIN/LOSS GOAL NEW MEMBERS MEMBERS GAIN/LOSS ADDED 25 11 1 10 650 374 131 243 JULY/AUG/SEPT JULY/AUG/SEPT 5 3 3 0 175 248 190 58 OCT/NOV/DEC OCT/NOV/DEC 5 5 0 5 270 67 203 135 JAN/FEB/MAR JAN/FEB/MAR 3 0 0 0 105 0 0 0 APR/MAY/JUNE APR/MAY/JUNE